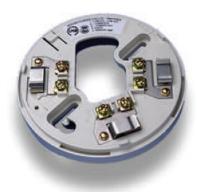

## **Features**

- Electronics free
- Stainless steel contacts
- Takes 2.5mm<sup>2</sup> cables
- Slim profile only 8mm
- Rugged wiring contacts
- Facility for remote indicator
- Quick Connection via square cable clamps

## **Description**

Model YBN-R3(SCI) is a Common Mounting Base, which is fully compatible with Hochiki's ESP range of sensors.

It is supplied with square cable clamps for secure and reliable cable termination and is also capable of driving a remote LED if required.